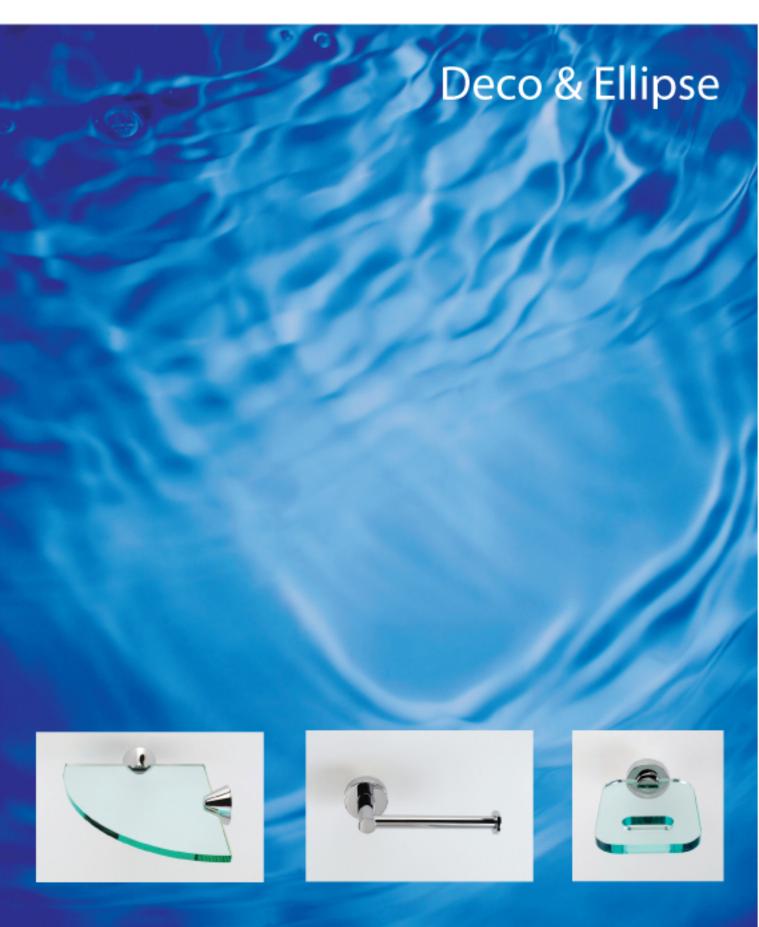

Single towel rail 600mm & 900mm D003CP & D004CP

Shelf 450mm D013CA (acrylic) D013CG (glass)

Double towel rail 600mm & 900mm D005CP & D006CP

Soap dish D011CA

Tooth brush holder D012CP

Towel shelf D015CP

Corner shelf D014CA (acrylic) D014CG (glass)

Single towel rail 600mm & 900mm E003CP & E004CP

Shelf 450mm E013CA (acrylic) E013CG (glass)

Double towel rail 600mm & 900mm E005CP & E006CP

Soap dish E011CA

Tooth brush holder E012CP

Towel shelf E015CP

Corner shelf E014CA (acrylic) E014CG (glass)