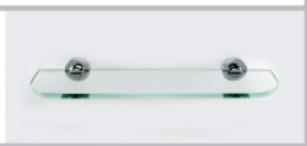

Single towel rail 600mm & 900mm D003CP & D004CP

Shelf 450mm D013CA (acrylic) D013CG (glass)

Double towel rail 600mm & 900mm D005CP & D006CP

Soap dish D011CA

Tooth brush holder D012CP

Towel shelf D015CP

Corner shelf D014CA (acrylic) D014CG (glass)

Single towel rail 600mm & 900mm E003CP & E004CP

Shelf 450mm E013CA (acrylic) E013CG (glass)

Double towel rail 600mm & 900mm E005CP & E006CP

Soap dish E011CA

Tooth brush holder E012CP

Towel shelf E015CP

Corner shelf E014CA (acrylic) E014CG (glass)