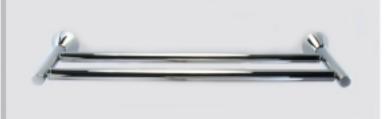

Single towel rail 600mm & 900mm D003CP & D004CP

Shelf 450mm D013CA (acrylic) D013CG (glass)

Double towel rail 600mm & 900mm D005CP & D006CP

Soap dish D011CA

Tooth brush holder D012CP

Towel shelf D015CP

Corner shelf D014CA (acrylic) D014CG (glass)

Single towel rail 600mm & 900mm E003CP & E004CP

Shelf 450mm E013CA (acrylic) E013CG (glass)

Double towel rail 600mm & 900mm E005CP & E006CP

Soap dish E011CA

Tooth brush holder E012CP

Towel shelf E015CP

Corner shelf E014CA (acrylic) E014CG (glass)