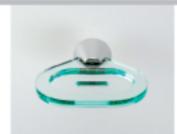

Single towel rail 600mm & 900mm D003CP & D004CP

Shelf 450mm D013CA (acrylic) D013CG (glass)

Double towel rail 600mm & 900mm D005CP & D006CP

Soap dish D011CA

Tooth brush holder D012CP

Towel shelf D015CP

Corner shelf D014CA (acrylic) D014CG (glass)

Single towel rail 600mm & 900mm E003CP & E004CP

Shelf 450mm E013CA (acrylic) E013CG (glass)

Double towel rail 600mm & 900mm E005CP & E006CP

Soap dish E011CA

Tooth brush holder E012CP

Towel shelf E015CP

Corner shelf E014CA (acrylic) E014CG (glass)