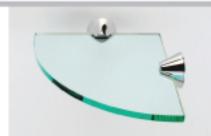

Single towel rail 600mm & 900mm D003CP & D004CP

Shelf 450mm D013CA (acrylic) D013CG (glass)

Double towel rail 600mm & 900mm D005CP & D006CP

Soap dish D011CA

Tooth brush holder D012CP

Towel shelf D015CP

Corner shelf D014CA (acrylic) D014CG (glass)

Single towel rail 600mm & 900mm E003CP & E004CP

Shelf 450mm E013CA (acrylic) E013CG (glass)

Double towel rail 600mm & 900mm E005CP & E006CP

Soap dish E011CA

Tooth brush holder E012CP

Towel shelf E015CP

Corner shelf E014CA (acrylic) E014CG (glass)