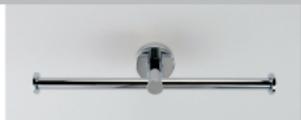

Single towel rail 600mm & 900mm D003CP & D004CP

Shelf 450mm D013CA (acrylic) D013CG (glass)

Double towel rail 600mm & 900mm D005CP & D006CP

Soap dish D011CA

Tooth brush holder D012CP

Towel shelf D015CP

Corner shelf D014CA (acrylic) D014CG (glass)

Single towel rail 600mm & 900mm E003CP & E004CP

Shelf 450mm E013CA (acrylic) E013CG (glass)

Double towel rail 600mm & 900mm E005CP & E006CP

Soap dish E011CA

Tooth brush holder E012CP

Towel shelf E015CP

Corner shelf E014CA (acrylic) E014CG (glass)