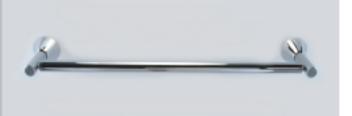

Single towel rail 600mm & 900mm D003CP & D004CP

Shelf 450mm D013CA (acrylic) D013CG (glass)

Double towel rail 600mm & 900mm D005CP & D006CP

Soap dish D011CA

Tooth brush holder D012CP

Towel shelf D015CP

Corner shelf D014CA (acrylic) D014CG (glass)

Single towel rail 600mm & 900mm E003CP & E004CP

Shelf 450mm E013CA (acrylic) E013CG (glass)

Double towel rail 600mm & 900mm E005CP & E006CP

Soap dish E011CA

Tooth brush holder E012CP

Towel shelf E015CP

Corner shelf E014CA (acrylic) E014CG (glass)