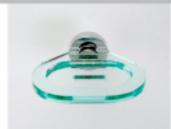

Single towel rail 600mm & 900mm D003CP & D004CP

Shelf 450mm D013CA (acrylic) D013CG (glass)

Double towel rail 600mm & 900mm D005CP & D006CP

Soap dish D011CA

Tooth brush holder D012CP

Towel shelf D015CP

Corner shelf D014CA (acrylic) D014CG (glass)

Single towel rail 600mm & 900mm E003CP & E004CP

Shelf 450mm E013CA (acrylic) E013CG (glass)

Double towel rail 600mm & 900mm E005CP & E006CP

Soap dish E011CA

Tooth brush holder E012CP

Towel shelf E015CP

Corner shelf E014CA (acrylic) E014CG (glass)