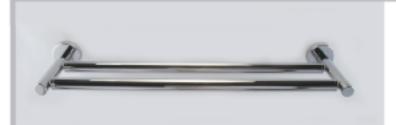

Single towel rail 600mm & 900mm D003CP & D004CP

Shelf 450mm D013CA (acrylic) D013CG (glass)

Double towel rail 600mm & 900mm D005CP & D006CP

Soap dish D011CA

Tooth brush holder D012CP

Towel shelf D015CP

Corner shelf D014CA (acrylic) D014CG (glass)

Single towel rail 600mm & 900mm E003CP & E004CP

Shelf 450mm E013CA (acrylic) E013CG (glass)

Double towel rail 600mm & 900mm E005CP & E006CP

Soap dish E011CA

Tooth brush holder E012CP

Towel shelf E015CP

Corner shelf E014CA (acrylic) E014CG (glass)