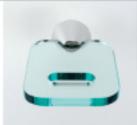

Single towel rail 600mm & 900mm D003CP & D004CP

Shelf 450mm D013CA (acrylic) D013CG (glass)

Double towel rail 600mm & 900mm D005CP & D006CP

Soap dish D011CA

Tooth brush holder D012CP

Towel shelf D015CP

Corner shelf D014CA (acrylic) D014CG (glass)

Single towel rail 600mm & 900mm E003CP & E004CP

Shelf 450mm E013CA (acrylic) E013CG (glass)

Double towel rail 600mm & 900mm E005CP & E006CP

Soap dish E011CA

Tooth brush holder E012CP

Towel shelf E015CP

Corner shelf E014CA (acrylic) E014CG (glass)