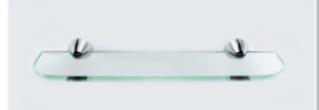

Single towel rail 600mm & 900mm D003CP & D004CP

Shelf 450mm D013CA (acrylic) D013CG (glass)

Double towel rail 600mm & 900mm D005CP & D006CP

Soap dish D011CA

Tooth brush holder D012CP

Towel shelf D015CP

Corner shelf D014CA (acrylic) D014CG (glass)

Single towel rail 600mm & 900mm E003CP & E004CP

Shelf 450mm E013CA (acrylic) E013CG (glass)

Double towel rail 600mm & 900mm E005CP & E006CP

Soap dish E011CA

Tooth brush holder E012CP

Towel shelf E015CP

Corner shelf E014CA (acrylic) E014CG (glass)