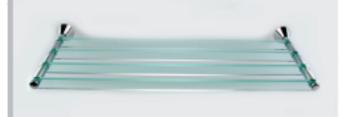

Single towel rail 600mm & 900mm D003CP & D004CP

Shelf 450mm D013CA (acrylic) D013CG (glass)

Double towel rail 600mm & 900mm D005CP & D006CP

Soap dish D011CA

Tooth brush holder D012CP

Towel shelf D015CP

Corner shelf D014CA (acrylic) D014CG (glass)

Single towel rail 600mm & 900mm E003CP & E004CP

Shelf 450mm E013CA (acrylic) E013CG (glass)

Double towel rail 600mm & 900mm E005CP & E006CP

Soap dish E011CA

Tooth brush holder E012CP

Towel shelf E015CP

Corner shelf E014CA (acrylic) E014CG (glass)