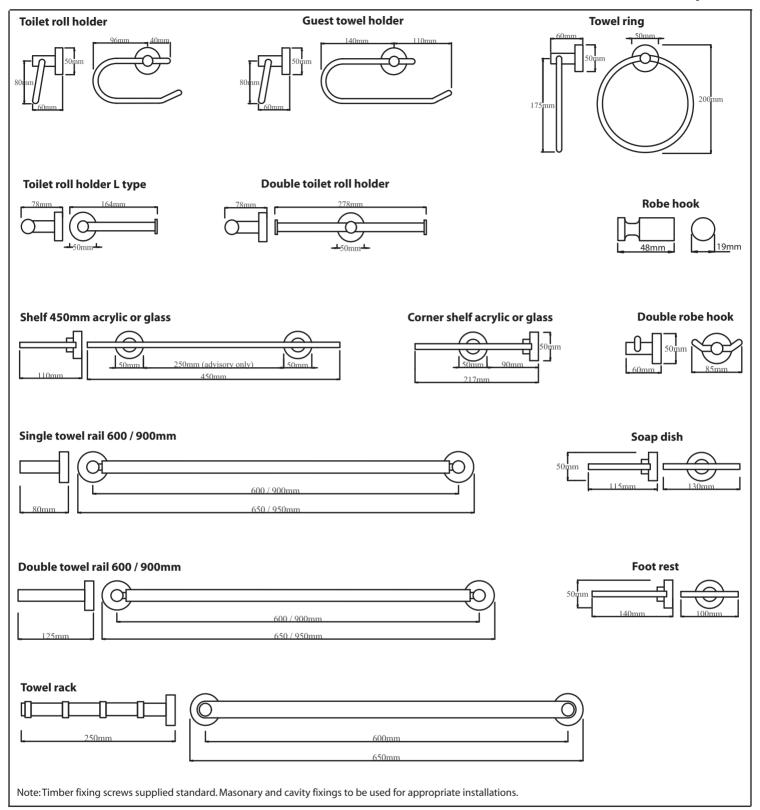

# **Deco** range

Toilet roll holder D001CP

Toilet roll holder L type D001LCP

Double toilet roll holder D001DCP

Towel ring D002CP

Guest towel holder D008CP

Double robe hook D007CP

Single robe hook D/E009CP

Single towel rail 600mm & 900mm D003CP & D004CP

Shelf 450mm D013CA (acrylic) D013CG (glass)

Double towel rail 600mm & 900mm D005CP & D006CP

Soap dish D011CA

Tooth brush holder D012CP

Towel shelf D015CP

Corner shelf D014CA (acrylic) D014CG (glass)

Foot rest D016CA

# Ellipse range

Toilet roll holder E001CP

Toilet roll holder L type E001LCP

Double toilet roll holder E001DCP

Towel ring E002CP

Guest towel holder E008CP

Double robe hook E007CP

Single robe hook D/E009CP

Single towel rail 600mm & 900mm E003CP & E004CP

Shelf 450mm E013CA (acrylic) E013CG (glass)

Double towel rail 600mm & 900mm E005CP & E006CP

Soap dish E011CA

Tooth brush holder E012CP

Towel shelf E015CP

Corner shelf E014CA (acrylic) E014CG (glass)

Foot rest E016CA