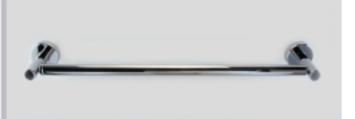

Single towel rail 600mm & 900mm D003CP & D004CP

Shelf 450mm D013CA (acrylic) D013CG (glass)

Double towel rail 600mm & 900mm D005CP & D006CP

Soap dish D011CA

Tooth brush holder D012CP

Towel shelf D015CP

Corner shelf D014CA (acrylic) D014CG (glass)

Single towel rail 600mm & 900mm E003CP & E004CP

Shelf 450mm E013CA (acrylic) E013CG (glass)

Double towel rail 600mm & 900mm E005CP & E006CP

Soap dish E011CA

Tooth brush holder E012CP

Towel shelf E015CP

Corner shelf E014CA (acrylic) E014CG (glass)